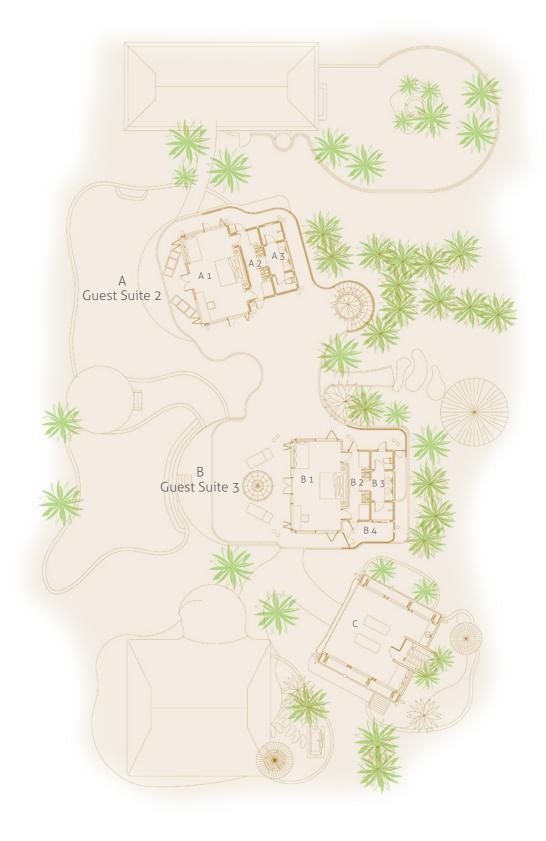

# **Jungle Reserve**

First Floor

## A Guest Suite 2

A1 Bedroom A2 Dressing Room A3 Bathroom

# B Guest Suite 3

B1 Bedroom B2 Dressing Room B3 Bathroom B4 Outdoor Bathroom

Spa Treatment Room