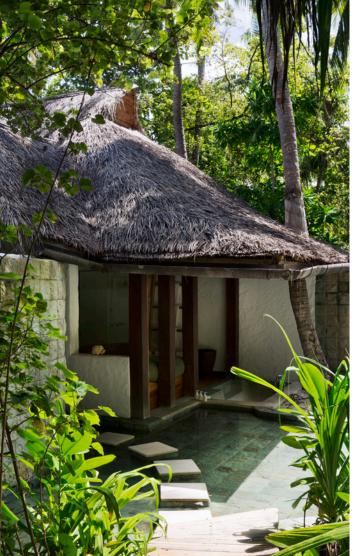

The immense reserve surrounds you in nature while offering up caverns and terraces of luxurious space: three sumptuous bedrooms, huge open-air garden bathrooms, an indoor lounge with dining table for up to 10 and a separate outdoor sunken dining table just as large, an in-villa wine cellar, fully fitted-out kitchen, library, and your private spa suite with couple's treatment room, gym, sauna and steam.

#### Spa Suite

- Couples treatment room, massage beds and stereo system with surround sound speakers
- Bathroom with blitz shower, private sauna and separate steam room
- Gym with 2 yoga mats, 2 fitballs, 2 therabands, 2 exertubes, dumbbells, elliptical machine, weighing scale refrigerator and relaxation area with daybed