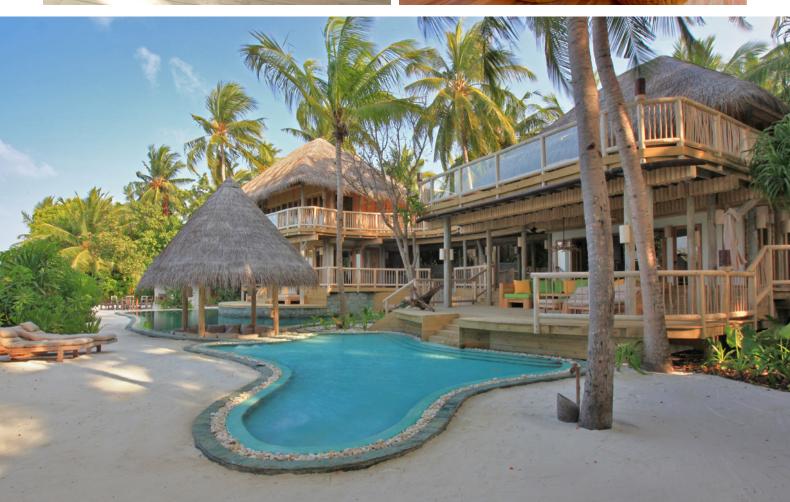

# Jungle Reserve

Four bedrooms Total area 1,720 sqm

This unique reserve offers a private pool, kitchen, study, library, spa, sauna, steam room, fitness room, and walk-in minibar amongst other luxuries.

The lush jungles of our Maldivian island enraptured us. We loved feeling lost in their wilds as we wound in and out of the tree trunks, peering through leaves, listening to the rhythms of the canopy. And so we created this very special Jungle Reserve, a gargantuan villa engulfed by the dense green forest.

The immense reserve surrounds you in nature while offering up caverns and terraces of luxurious space: three sumptuous bedrooms, huge open-air garden bathrooms, an indoor lounge with dining table for up to 10 and a separate outdoor sunken dining table just as large, an in-villa wine cellar, fully fitted-out kitchen, library, and your private spa suite with couple's treatment room, gym, sauna and steam.

## All the luxurious details

- Beach front villa with foyer entrance
- Four spacious bedrooms with king size beds
- Three luxurious open-air private garden bathrooms, large bathtubs and separate showers
- Large sitting room with two daybeds with 55 inch Sony plasma
- Private outside sitting area with direct access to beach
- Private swimming pool in addition to a smaller children's pool
- Dining room with 10 chairs
- In-villa wine cellar
- Overhead fan, air conditioning, extensive mini bar and personal safe
- DVD player and Bose Hi-fi system with docking station for personal iPods
- iPods in all villas preloaded with music and movie selection
- Open-air garden bathroom with bathtub, shower and a double sink unit with large over hanging mirror
- Private outside sitting area with sun loungers and direct access to beach
- Bicycles are provided for all villas
- Wi-Fi connection is provided in villa on request
- Mr/Mrs Friday (Butler) service for all villas
- IDD telephones