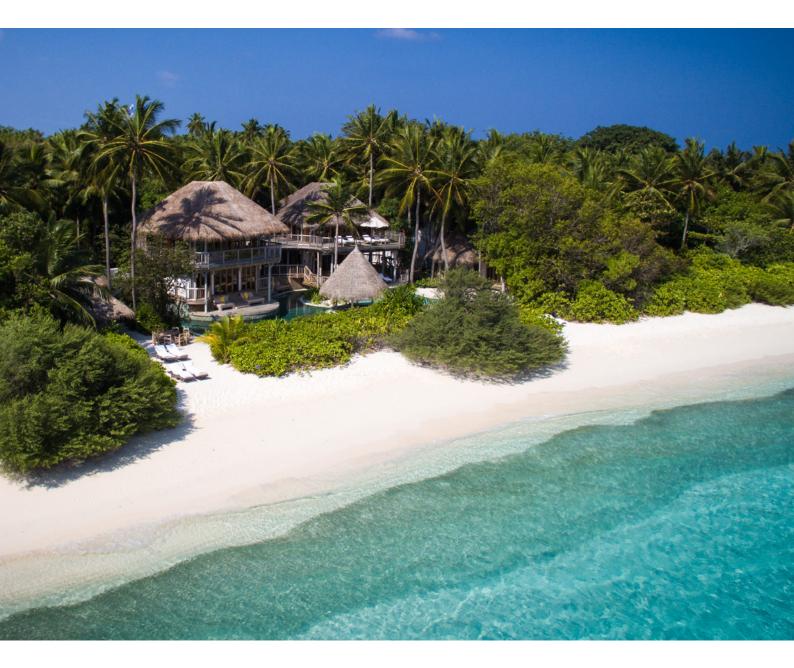

# Jungle Reserve

Four bedrooms Total area 1,720 sqm

This unique reserve offers a private pool, kitchen, study, library, spa, sauna, steam room, fitness room, and walk-in minibar amongst other luxuries.

The lush jungles of our Maldivian island enraptured us. We loved feeling lost in their wilds as we wound in and out of the tree trunks, peering through leaves, listening to the rhythms of the canopy. And so we created this very special Jungle Reserve, a gargantuan villa engulfed by the dense green forest.

The immense reserve surrounds you in nature while offering up caverns and terraces of luxurious space: three sumptuous bedrooms, huge open-air garden bathrooms, an indoor lounge with dining table for up to 10 and a separate outdoor sunken dining table just as large, an in-villa wine cellar, fully fitted-out kitchen, library, and your private spa suite with couple's treatment room, gym, sauna and steam.

## All the luxurious details

- Beach front villa with foyer entrance
- Four spacious bedrooms with king size beds
- Three luxurious open-air private garden bathrooms, large bathtubs and separate showers
- Large sitting room with two daybeds with 55 inch Sony plasma
- Private outside sitting area with direct access to beach
- Private swimming pool in addition to a smaller children's pool
- Dining room with 10 chairs
- In-villa wine cellar
- Overhead fan, air conditioning, extensive mini bar and personal safe
- DVD player and Bose Hi-fi system with docking station for personal iPods
- iPods in all villas preloaded with music and movie selection
- Open-air garden bathroom with bathtub, shower and a double sink unit with large over hanging mirror
- Private outside sitting area with sun loungers and direct access to beach
- Bicycles are provided for all villas
- Wi-Fi connection is provided in villa on request
- Mr/Mrs Friday (Butler) service for all villas
- IDD telephones