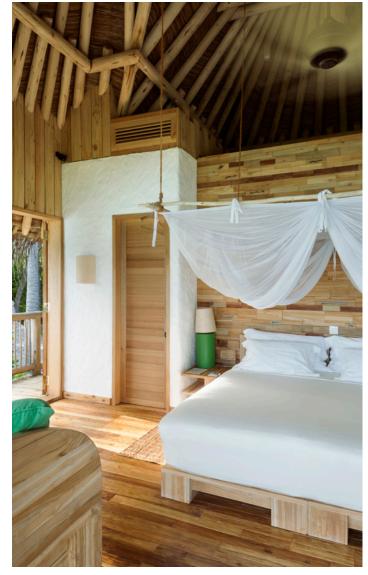

## All the luxurious details

- Beach front villa with foyer entrance
- Four spacious bedrooms with king size beds
- Three luxurious open-air private garden bathrooms, large bathtubs and separate showers
- Large sitting room with two daybeds with 55 inch Sony plasma
- Private outside sitting area with direct access to beach
- Private swimming pool in addition to a smaller children's pool
- Dining room with 10 chairs
- In-villa wine cellar
- Overhead fan, air conditioning, extensive mini bar and personal safe
- DVD player and Bose Hi-fi system with docking station for personal iPods
- iPods in all villas preloaded with music and movie selection
- Open-air garden bathroom with bathtub, shower and a double sink unit with large over hanging mirror
- Private outside sitting area with sun loungers and direct access to beach
- Bicycles are provided for all villas
- Wi-Fi connection is provided in villa on request
- Mr/Mrs Friday (Butler) service for all villas
- IDD telephones

#### Spa Suite

- Couples treatment room, massage beds and stereo system with surround sound speakers
- Bathroom with blitz shower, private sauna and separate steam room
- Gym with 2 yoga mats, 2 fitballs, 2 therabands, 2 exertubes, dumbbells, elliptical machine, weighing scale refrigerator and relaxation area with daybed