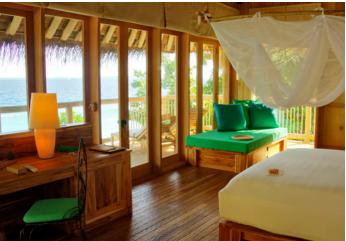

## All the luxurious details

- Beach front villa with foyer entrance
- Four spacious bedrooms with king size beds
- Three luxurious open-air private garden bathrooms, large bathtubs and separate showers
- Large sitting room with two daybeds with 55 inch Sony plasma
- Private outside sitting area with direct access to beach
- Private swimming pool in addition to a smaller children's pool
- Dining room with 10 chairs
- In-villa wine cellar
- Overhead fan, air conditioning, extensive mini bar and personal safe
- DVD player and Bose Hi-fi system with docking station for personal iPods
- iPods in all villas preloaded with music and movie selection
- Open-air garden bathroom with bathtub, shower and a double sink unit with large over hanging mirror
- Private outside sitting area with sun loungers and direct access to beach
- Bicycles are provided for all villas
- Wi-Fi connection is provided in villa on request
- Mr/Mrs Friday (Butler) service for all villas
- IDD telephones