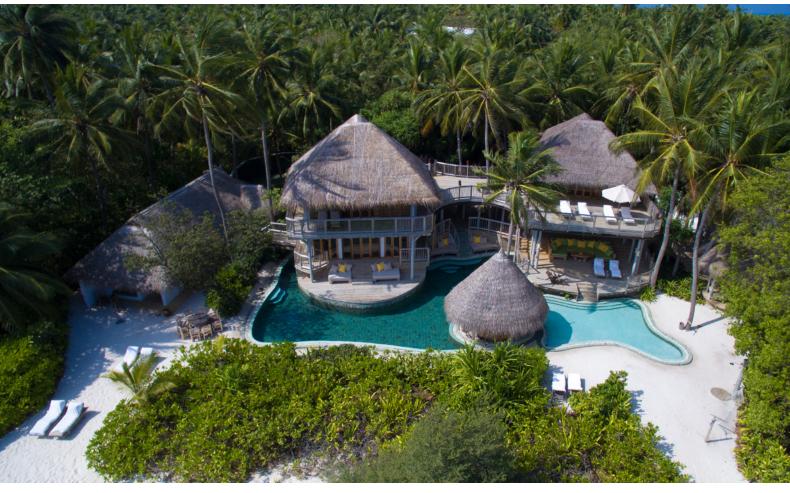

# Jungle Reserve

Four bedrooms Total area 1,720 sqm

This unique reserve offers a private pool, kitchen, study, library, spa, sauna, steam room, fitness room, and walk-in minibar amongst other luxuries.

The lush jungles of our Maldivian island enraptured us. We loved feeling lost in their wilds as we wound in and out of the tree trunks, peering through leaves, listening to the rhythms of the canopy. And so we created this very special Jungle Reserve, a gargantuan villa engulfed by the dense green forest.

The immense reserve surrounds you in nature while offering up caverns and terraces of luxurious space: three sumptuous bedrooms, huge open-air garden bathrooms, an indoor lounge with dining table for up to 10 and a separate outdoor sunken dining table just as large, an in-villa wine cellar, fully fitted-out kitchen, library, and your private spa suite with couple's treatment room, gym, sauna and steam.

## All the luxurious details

- Beach front villa with foyer entrance
- Four spacious bedrooms with king size beds
- Three luxurious open-air private garden bathrooms, large bathtubs and separate showers
- Large sitting room with two daybeds with 55 inch Sony plasma
- Private outside sitting area with direct access to beach
- Private swimming pool in addition to a smaller children's pool
- Dining room with 10 chairs
- In-villa wine cellar
- Overhead fan, air conditioning, extensive mini bar and personal safe
- DVD player and Bose Hi-fi system with docking station for personal iPods
- iPods in all villas preloaded with music and movie selection
- Open-air garden bathroom with bathtub, shower and a double sink unit with large over hanging mirror
- Private outside sitting area with sun loungers and direct access to beach
- Bicycles are provided for all villas
- Wi-Fi connection is provided in villa on request
- Mr/Mrs Friday (Butler) service for all villas
- IDD telephones