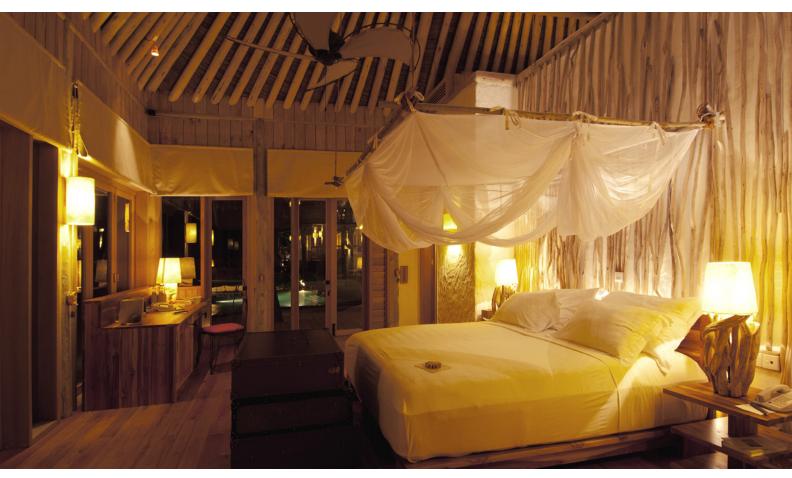

The immense reserve surrounds you in nature while offering up caverns and terraces of luxurious space: three sumptuous bedrooms, huge open-air garden bathrooms, an indoor lounge with dining table for up to 10 and a separate outdoor sunken dining table just as large, an in-villa wine cellar, fully fitted-out kitchen, library, and your private spa suite with couple's treatment room, gym, sauna and steam.

## All the luxurious details

- Beach front villa with foyer entrance
- Four spacious bedrooms with king size beds
- Three luxurious open-air private garden bathrooms, large bathtubs and separate showers
- Large sitting room with two daybeds with 55 inch Sony plasma
- Private outside sitting area with direct access to beach
- Private swimming pool in addition to a smaller children's pool
- Dining room with 10 chairs
- In-villa wine cellar
- Overhead fan, air conditioning, extensive mini bar and personal safe
- DVD player and Bose Hi-fi system with docking station for personal iPods
- iPods in all villas preloaded with music and movie selection
- Open-air garden bathroom with bathtub, shower and a double sink unit with large over hanging mirror
- Private outside sitting area with sun loungers and direct access to beach
- Bicycles are provided for all villas
- Wi-Fi connection is provided in villa on request
- Mr/Mrs Friday (Butler) service for all villas
- IDD telephones