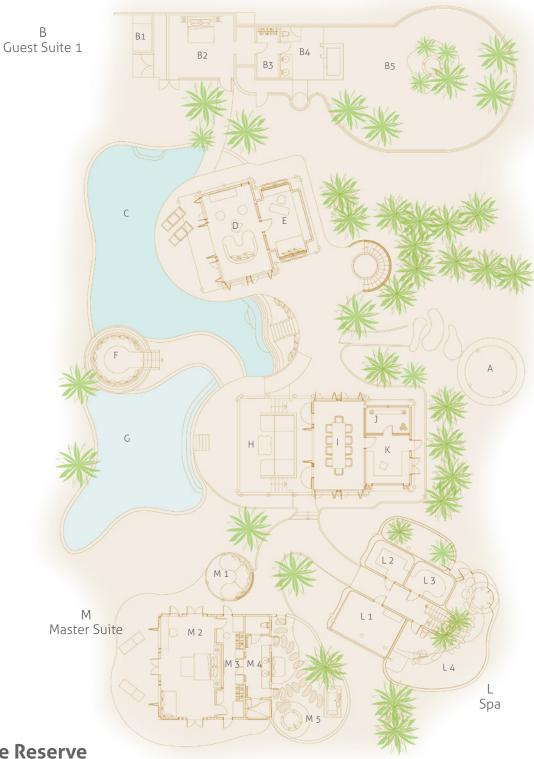

More images: http://www.soneva.com/soneva-fushi/villas/jungle-reserve/

**Jungle Reserve** 

Ground Floor

- Α Entrance
- В **Guest Suite 1** 
  - B1 Daybed
  - B2 Bedroom
  - B3 Dressing Room
  - B4 Bathroom
  - B5 Outdoor Bathroom
- C Pool
- D TV Lounge
- Ε Library
- F Sunken Seating
- Children Pool G
- Н Relaxing Area

- Dining Room
- Wine Cellar
- Kitchen
- Spa

  - L1 Gym L2 Sauna
  - L3 Steam
  - L4 Outdoor Bathroom
- **Master Suite** 
  - M1 Sala
  - M2 Bedroom
  - M3 Dressing Room
  - M4 Bathroom
  - M5 Outdoor Bathroom