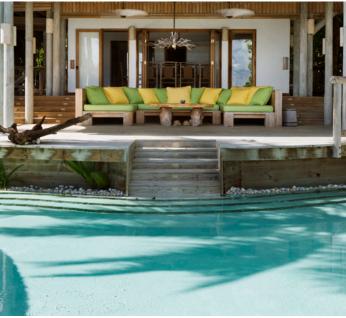

The immense reserve surrounds you in nature while offering up caverns and terraces of luxurious space: three sumptuous bedrooms, huge open-air garden bathrooms, an indoor lounge with dining table for up to 10 and a separate outdoor sunken dining table just as large, an in-villa wine cellar, fully fitted-out kitchen, library, and your private spa suite with couple's treatment room, gym, sauna and steam.

- Dining Room
- Wine Cellar
- Kitchen
- Spa

  - L1 Gym L2 Sauna
  - L3 Steam
  - L4 Outdoor Bathroom
- **Master Suite** 
  - M1 Sala
  - M2 Bedroom
  - M3 Dressing Room
  - M4 Bathroom
  - M5 Outdoor Bathroom