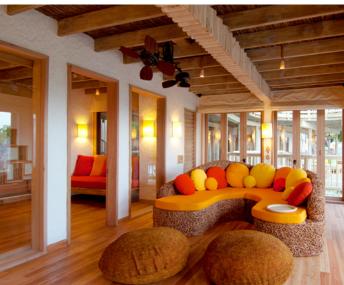

## All the luxurious details

- Beach front villa with foyer entrance
- Four spacious bedrooms with king size beds
- Three luxurious open-air private garden bathrooms, large bathtubs and separate showers
- Large sitting room with two daybeds with 55 inch Sony plasma
- Private outside sitting area with direct access to beach
- Private swimming pool in addition to a smaller children's pool
- Dining room with 10 chairs
- In-villa wine cellar
- Overhead fan, air conditioning, extensive mini bar and personal safe
- DVD player and Bose Hi-fi system with docking station for personal iPods
- iPods in all villas preloaded with music and movie selection
- Open-air garden bathroom with bathtub, shower and a double sink unit with large over hanging mirror
- Private outside sitting area with sun loungers and direct access to beach
- Bicycles are provided for all villas
- Wi-Fi connection is provided in villa on request
- Mr/Mrs Friday (Butler) service for all villas
- IDD telephones