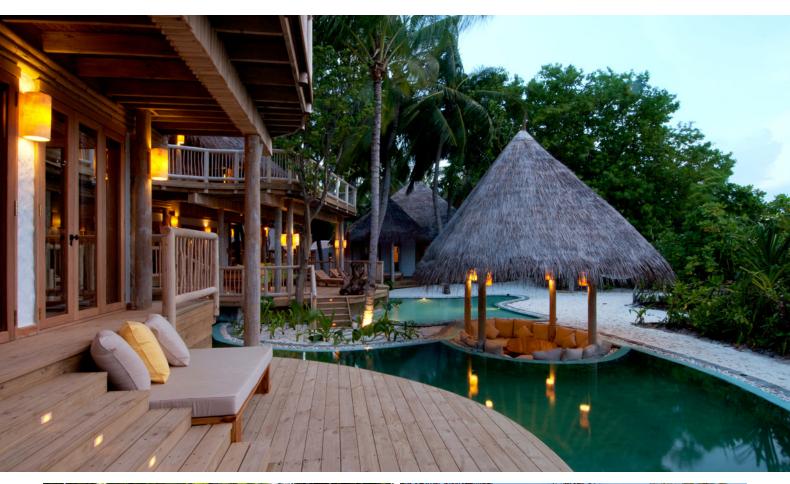

# Jungle Reserve

Four bedrooms Total area 1,720 sqm

This unique reserve offers a private pool, kitchen, study, library, spa, sauna, steam room, fitness room, and walk-in minibar amongst other luxuries.

The lush jungles of our Maldivian island enraptured us. We loved feeling lost in their wilds as we wound in and out of the tree trunks, peering through leaves, listening to the rhythms of the canopy. And so we created this very special Jungle Reserve, a gargantuan villa engulfed by the dense green forest.

The immense reserve surrounds you in nature while offering up caverns and terraces of luxurious space: three sumptuous bedrooms, huge open-air garden bathrooms, an indoor lounge with dining table for up to 10 and a separate outdoor sunken dining table just as large, an in-villa wine cellar, fully fitted-out kitchen, library, and your private spa suite with couple's treatment room, gym, sauna and steam.

## All the luxurious details

- Beach front villa with foyer entrance
- Four spacious bedrooms with king size beds
- Three luxurious open-air private garden bathrooms, large bathtubs and separate showers
- Large sitting room with two daybeds with 55 inch Sony plasma
- Private outside sitting area with direct access to beach
- Private swimming pool in addition to a smaller children's pool
- Dining room with 10 chairs
- In-villa wine cellar
- Overhead fan, air conditioning, extensive mini bar and personal safe
- DVD player and Bose Hi-fi system with docking station for personal iPods
- iPods in all villas preloaded with music and movie selection
- Open-air garden bathroom with bathtub, shower and a double sink unit with large over hanging mirror
- Private outside sitting area with sun loungers and direct access to beach
- Bicycles are provided for all villas
- Wi-Fi connection is provided in villa on request
- Mr/Mrs Friday (Butler) service for all villas
- IDD telephones