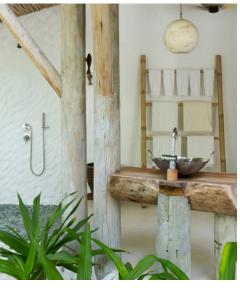

## All the luxurious details

- Beach front villa with foyer entrance
- Four spacious bedrooms with king size beds
- Three luxurious open-air private garden bathrooms, large bathtubs and separate showers
- Large sitting room with two daybeds with 55 inch Sony plasma
- Private outside sitting area with direct access to beach
- Private swimming pool in addition to a smaller children's pool
- Dining room with 10 chairs
- In-villa wine cellar
- Overhead fan, air conditioning, extensive mini bar and personal safe
- DVD player and Bose Hi-fi system with docking station for personal iPods
- iPods in all villas preloaded with music and movie selection
- Open-air garden bathroom with bathtub, shower and a double sink unit with large over hanging mirror
- Private outside sitting area with sun loungers and direct access to beach
- Bicycles are provided for all villas
- Wi-Fi connection is provided in villa on request
- Mr/Mrs Friday (Butler) service for all villas
- IDD telephones

#### Spa Suite

- Couples treatment room, massage beds and stereo system with surround sound speakers
- Bathroom with blitz shower, private sauna and separate steam room
- Gym with 2 yoga mats, 2 fitballs, 2 therabands, 2 exertubes, dumbbells, elliptical machine, weighing scale refrigerator and relaxation area with daybed