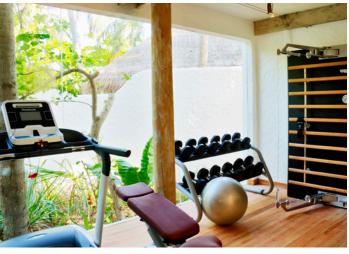

#### Other Facilities

- Spa suite with private treatment room, gym and steam room
- Fully fitted kitchen
- Sunken outdoor dining table seats 10 people
- Private office with library

#### Spa Suite

- Couples treatment room, massage beds and stereo system with surround sound speakers
- Bathroom with blitz shower, private sauna and separate steam room
- Gym with 2 yoga mats, 2 fitballs, 2 therabands, 2 exertubes, dumbbells, elliptical machine, weighing scale refrigerator and relaxation area with daybed