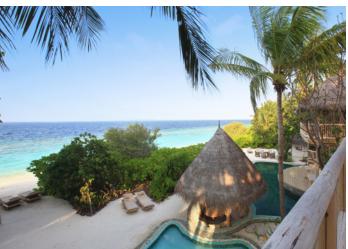

# Jungle Reserve

Four bedrooms Total area 1,720 sqm

This unique reserve offers a private pool, kitchen, study, library, spa, sauna, steam room, fitness room, and walk-in minibar amongst other luxuries.

The lush jungles of our Maldivian island enraptured us. We loved feeling lost in their wilds as we wound in and out of the tree trunks, peering through leaves, listening to the rhythms of the canopy. And so we created this very special Jungle Reserve, a gargantuan villa engulfed by the dense green forest.

## All the luxurious details

- Beach front villa with foyer entrance
- Four spacious bedrooms with king size beds
- Three luxurious open-air private garden bathrooms, large bathtubs and separate showers
- Large sitting room with two daybeds with 55 inch Sony plasma
- Private outside sitting area with direct access to beach
- Private swimming pool in addition to a smaller children's pool
- Dining room with 10 chairs
- In-villa wine cellar
- Overhead fan, air conditioning, extensive mini bar and personal safe
- DVD player and Bose Hi-fi system with docking station for personal iPods
- iPods in all villas preloaded with music and movie selection
- Open-air garden bathroom with bathtub, shower and a double sink unit with large over hanging mirror
- Private outside sitting area with sun loungers and direct access to beach
- Bicycles are provided for all villas
- Wi-Fi connection is provided in villa on request
- Mr/Mrs Friday (Butler) service for all villas
- IDD telephones