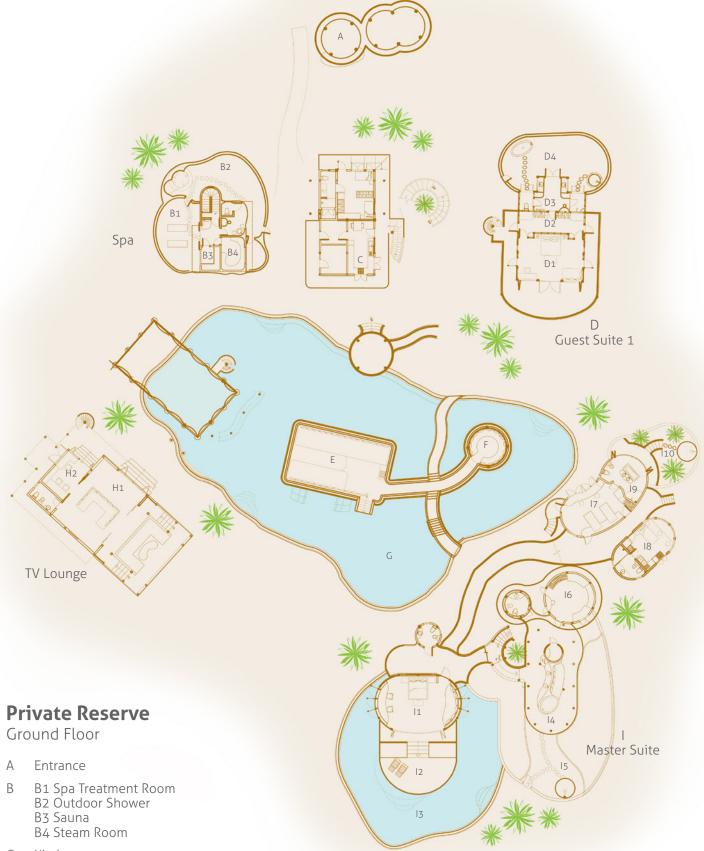

#### CKitchen

- **Guest Suite 1** D
  - D1 Bedroom
  - D2 Dressing Room
  - D3 Bathroom
  - D4 Outdoor Bathroom
- Sunken Dining Ε
- F Sunken Seating
- G Main Pool
- Н H1 TV Lounge H2 Study

## **Master Suite**

- I1 Bedroom
- 12 Pool Deck
- 13 Master Pool
- 14 Master Bathroom
- 15 Outdoor Bathroom
- 16 Dressing Room 17 Children's Bedroom
- 18 Nanny's Room
- 19 Children's Bathroom I10 Outdoor Bathroom

## **Private Reserve**

First Floor & Second Floor

- A Bar & Lounge
- B Gym
- C Corridor
- D Balcony
- E Guest Suite 2
  - E1 Bedroom
  - E2 Dressing Room
  - E3 Bathroom
- F Guest Suite 3
  - F1 Bedroom F2 Bathroom

- G Slide
- H Guest Suite 4
  - H1 Bedroom
  - H2 Dressing Room
  - H3 Bathroom
- I Master Bathroom Jacuzzi
- J Guest Suite 5
  - J1 Bedroom
  - J2 Bathroom
- K Guest Suite 6
- L Deck
- M Balcony