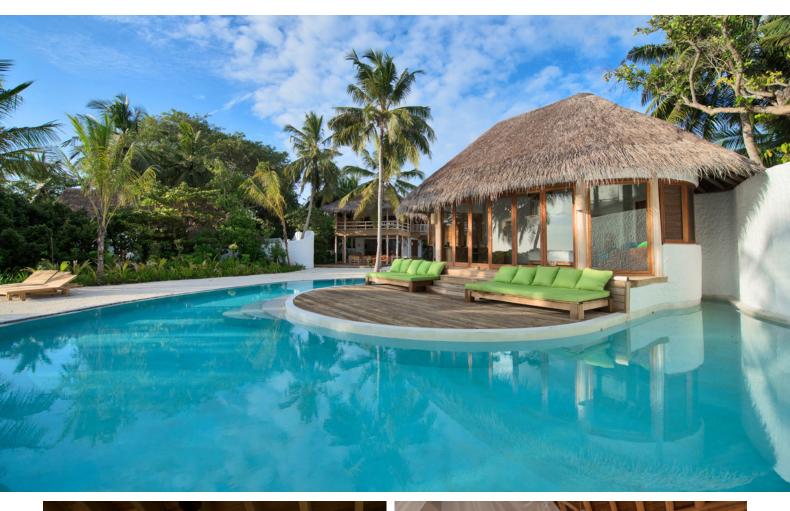

At the heart of the massive swimming pool, find an expansive deck that plunges you in the midst of the island playground. Spa, exercise, sauna and steam without leaving the forested mansion. Host dinners in your sunken dining area, gaze out from balconies and gangways, or spend the day lazing in and around curves of the lagoon-style pool.

### All the luxurious details

- Beach front villa
- Master Bedroom w/Swimming pool and detached master bathroom/ dressing room and the open upper floor Sundeck
- 5 Guest bedroom
- Kids Bedroom
- Guest's Nanny's room
- Mr. & Mr's. Friday Villa
- SPA (Steam bath room / Sauna Bath & Massage room and cum Bedroom)
- GYM
- Guest Lounge
- TV lounge / Living and Study room
- Big Swimming pool w/ Open Big Sunken daybed and Circular cover roof sunken sala Accessible by bridge and the water slide
- Open Catamaran Netting
- Spacious downstairs kitchen
- Overhead fan, air conditioning, extensive mini bar and personal safe
- DVD player and Bose Hi-fi system with docking station for personal iPods
- iPods in all villas preloaded with music and movie selection
- Open-air garden bathroom with bathtub, shower and a double sink unit with large over hanging mirror
- Private outside sitting area with sun loungers and direct access to beach
- Open air spa bathtub attached to master bedroom in upper floor deck
- Bicycles are provided for all villas
- Wi-Fi connection is provided in villa on request
- Mr/Mrs Friday (Butler) service for all villas
- IDD telephoness