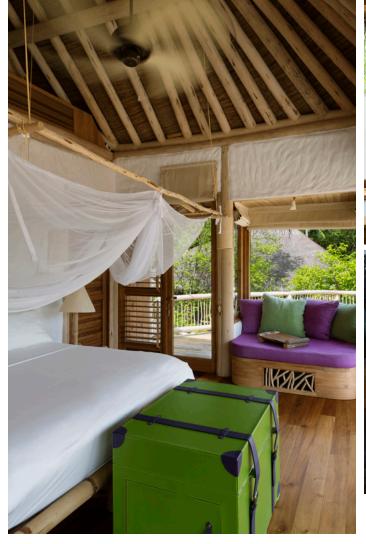

Our vision of a playfully luxe deserted-island mansion comes to full fruition on an oceanic scale in this villa. No luxury is spared. At the same time, you escape in a world of jungle fantasies with the palm-frond roofs, woven ropes and tree-branch banisters.

### All the luxurious details

- Beach front villa
- Master Bedroom w/Swimming pool and detached master bathroom/ dressing room and the open upper floor Sundeck
- 5 Guest bedroom
- Kids Bedroom
- Guest's Nanny's room
- Mr. & Mr's. Friday Villa
- SPA (Steam bath room / Sauna Bath & Massage room and cum Bedroom)
- GYM
- Guest Lounge
- TV lounge / Living and Study room
- Big Swimming pool w/ Open Big Sunken daybed and Circular cover roof sunken sala Accessible by bridge and the water slide
- Open Catamaran Netting
- Spacious downstairs kitchen
- Overhead fan, air conditioning, extensive mini bar and personal safe
- DVD player and Bose Hi-fi system with docking station for personal iPods
- iPods in all villas preloaded with music and movie selection
- Open-air garden bathroom with bathtub, shower and a double sink unit with large over hanging mirror
- Private outside sitting area with sun loungers and direct access to beach
- Open air spa bathtub attached to master bedroom in upper floor deck
- Bicycles are provided for all villas
- Wi-Fi connection is provided in villa on request
- Mr/Mrs Friday (Butler) service for all villas
- IDD telephoness