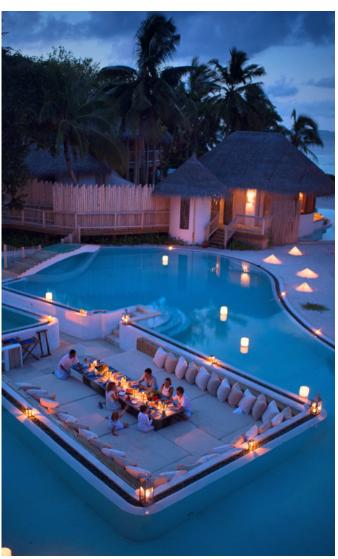

# Private Reserve

Nine bedrooms Total area 5,540 sqm.

Our largest villa, the Private Reserve offers everything from a children's bedroom, private pool and water slide, to a spa, sauna, steam room, and fitness room.

At the heart of the massive swimming pool, find an expansive deck that plunges you in the midst of the island playground. Spa, exercise, sauna and steam without leaving the forested mansion. Host dinners in your sunken dining area, gaze out from balconies and gangways, or spend the day lazing in and around curves of the lagoon-style pool.

### All the luxurious details

- Beach front villa
- Master Bedroom w/Swimming pool and detached master bathroom/ dressing room and the open upper floor Sundeck
- 5 Guest bedroom
- Kids Bedroom
- Guest's Nanny's room
- Mr. & Mr's. Friday Villa
- SPA (Steam bath room / Sauna Bath & Massage room and cum Bedroom)
- GYM
- Guest Lounge
- TV lounge / Living and Study room
- Big Swimming pool w/ Open Big Sunken daybed and Circular cover roof sunken sala Accessible by bridge and the water slide
- Open Catamaran Netting
- Spacious downstairs kitchen
- Overhead fan, air conditioning, extensive mini bar and personal safe
- DVD player and Bose Hi-fi system with docking station for personal iPods
- iPods in all villas preloaded with music and movie selection
- Open-air garden bathroom with bathtub, shower and a double sink unit with large over hanging mirror
- Private outside sitting area with sun loungers and direct access to beach
- Open air spa bathtub attached to master bedroom in upper floor deck
- Bicycles are provided for all villas
- Wi-Fi connection is provided in villa on request
- Mr/Mrs Friday (Butler) service for all villas
- IDD telephoness