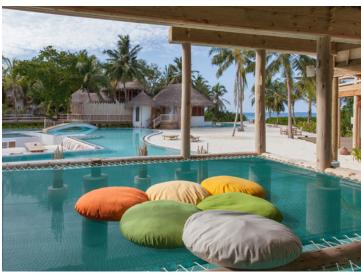

At the heart of the massive swimming pool, find an expansive deck that plunges you in the midst of the island playground. Spa, exercise, sauna and steam without leaving the forested mansion. Host dinners in your sunken dining area, gaze out from balconies and gangways, or spend the day lazing in and around curves of the lagoon-style pool.

### All the luxurious details

- Beach front villa
- Master Bedroom w/Swimming pool and detached master bathroom/ dressing room and the open upper floor Sundeck
- 5 Guest bedroom
- Kids Bedroom
- Guest's Nanny's room
- Mr. & Mr's. Friday Villa
- SPA (Steam bath room / Sauna Bath & Massage room and cum Bedroom)
- GYM
- Guest Lounge
- TV lounge / Living and Study room
- Big Swimming pool w/ Open Big Sunken daybed and Circular cover roof sunken sala Accessible by bridge and the water slide
- Open Catamaran Netting
- Spacious downstairs kitchen
- Overhead fan, air conditioning, extensive mini bar and personal safe
- DVD player and Bose Hi-fi system with docking station for personal iPods
- iPods in all villas preloaded with music and movie selection
- Open-air garden bathroom with bathtub, shower and a double sink unit with large over hanging mirror
- Private outside sitting area with sun loungers and direct access to beach
- Open air spa bathtub attached to master bedroom in upper floor deck
- Bicycles are provided for all villas
- Wi-Fi connection is provided in villa on request
- Mr/Mrs Friday (Butler) service for all villas
- IDD telephoness