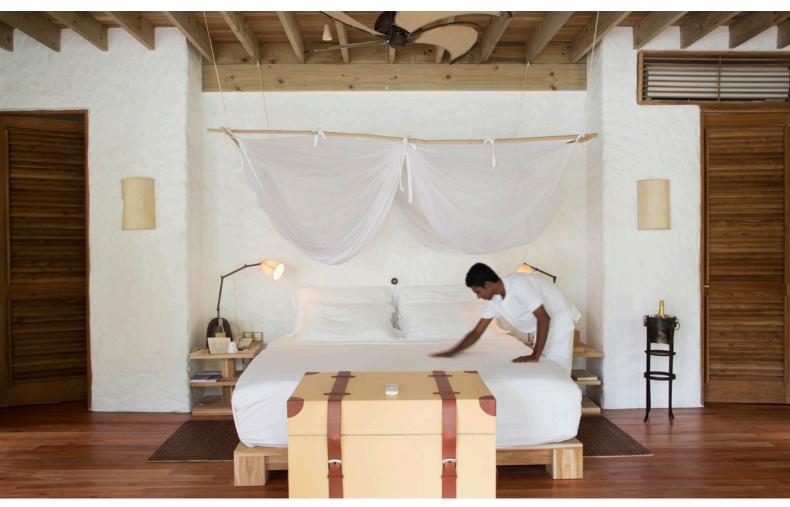

### All the luxurious details

- Beach front villa
- Master Bedroom w/Swimming pool and detached master bathroom/ dressing room and the open upper floor Sundeck
- 5 Guest bedroom
- Kids Bedroom
- Guest's Nanny's room
- Mr. & Mr's. Friday Villa
- SPA (Steam bath room / Sauna Bath & Massage room and cum Bedroom)
- GYM
- Guest Lounge
- TV lounge / Living and Study room
- Big Swimming pool w/ Open Big Sunken daybed and Circular cover roof sunken sala Accessible by bridge and the water slide
- Open Catamaran Netting
- Spacious downstairs kitchen
- Overhead fan, air conditioning, extensive mini bar and personal safe
- DVD player and Bose Hi-fi system with docking station for personal iPods
- iPods in all villas preloaded with music and movie selection
- Open-air garden bathroom with bathtub, shower and a double sink unit with large over hanging mirror
- Private outside sitting area with sun loungers and direct access to beach
- Open air spa bathtub attached to master bedroom in upper floor deck
- Bicycles are provided for all villas
- Wi-Fi connection is provided in villa on request
- Mr/Mrs Friday (Butler) service for all villas
- IDD telephoness

## **Master Suite**

- I1 Bedroom
- 12 Pool Deck
- 13 Master Pool
- 14 Master Bathroom
- 15 Outdoor Bathroom
- 16 Dressing Room 17 Children's Bedroom
- 18 Nanny's Room
- 19 Children's Bathroom I10 Outdoor Bathroom