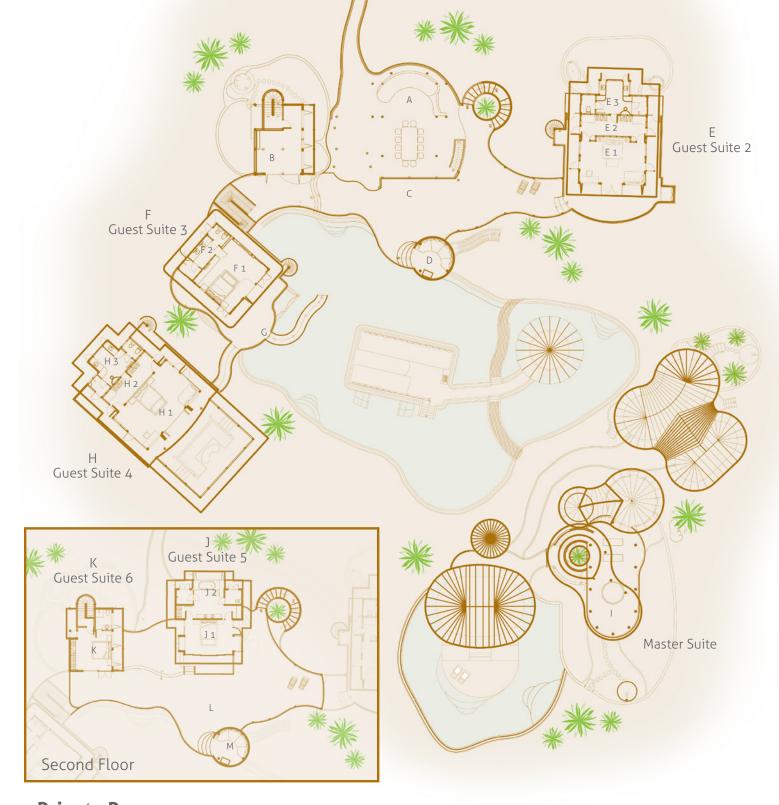

#### CKitchen

- **Guest Suite 1** D
  - D1 Bedroom
  - D2 Dressing Room
  - D3 Bathroom
  - D4 Outdoor Bathroom
- Sunken Dining Ε
- F Sunken Seating
- G Main Pool
- Н H1 TV Lounge H2 Study

## **Master Suite**

- I1 Bedroom
- 12 Pool Deck
- 13 Master Pool
- 14 Master Bathroom
- 15 Outdoor Bathroom
- 16 Dressing Room 17 Children's Bedroom
- 18 Nanny's Room
- 19 Children's Bathroom I10 Outdoor Bathroom

## **Private Reserve**

First Floor & Second Floor

- A Bar & Lounge
- B Gym
- C Corridor
- D Balcony
- E Guest Suite 2
  - E1 Bedroom
  - E2 Dressing Room
  - E3 Bathroom
- F Guest Suite 3
  - F1 Bedroom F2 Bathroom

- G Slide
- H Guest Suite 4
  - H1 Bedroom
  - H2 Dressing Room
  - H3 Bathroom
- I Master Bathroom Jacuzzi
- J Guest Suite 5
  - J1 Bedroom
  - J2 Bathroom
- K Guest Suite 6
- L Deck
- M Balcony