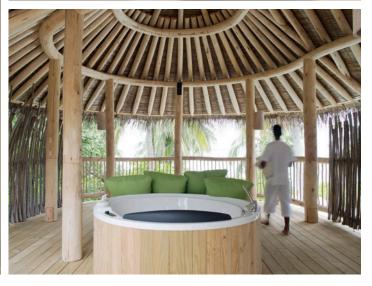

### All the luxurious details

- Beach front villa
- Master Bedroom w/Swimming pool and detached master bathroom/ dressing room and the open upper floor Sundeck
- 5 Guest bedroom
- Kids Bedroom
- Guest's Nanny's room
- Mr. & Mr's. Friday Villa
- SPA (Steam bath room / Sauna Bath & Massage room and cum Bedroom)
- GYM
- Guest Lounge
- TV lounge / Living and Study room
- Big Swimming pool w/ Open Big Sunken daybed and Circular cover roof sunken sala Accessible by bridge and the water slide
- Open Catamaran Netting
- Spacious downstairs kitchen
- Overhead fan, air conditioning, extensive mini bar and personal safe
- DVD player and Bose Hi-fi system with docking station for personal iPods
- iPods in all villas preloaded with music and movie selection
- Open-air garden bathroom with bathtub, shower and a double sink unit with large over hanging mirror
- Private outside sitting area with sun loungers and direct access to beach
- Open air spa bathtub attached to master bedroom in upper floor deck
- Bicycles are provided for all villas
- Wi-Fi connection is provided in villa on request
- Mr/Mrs Friday (Butler) service for all villas
- IDD telephoness