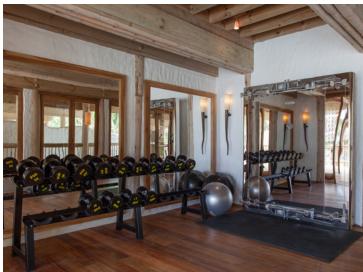

# Private Reserve

Nine bedrooms Total area 5,540 sqm.

Our largest villa, the Private Reserve offers everything from a children's bedroom, private pool and water slide, to a spa, sauna, steam room, and fitness room.

At the heart of the massive swimming pool, find an expansive deck that plunges you in the midst of the island playground. Spa, exercise, sauna and steam without leaving the forested mansion. Host dinners in your sunken dining area, gaze out from balconies and gangways, or spend the day lazing in and around curves of the lagoon-style pool.

### All the luxurious details

- Beach front villa
- Master Bedroom w/Swimming pool and detached master bathroom/ dressing room and the open upper floor Sundeck
- 5 Guest bedroom
- Kids Bedroom
- Guest's Nanny's room
- Mr. & Mr's. Friday Villa
- SPA (Steam bath room / Sauna Bath & Massage room and cum Bedroom)
- GYM
- Guest Lounge
- TV lounge / Living and Study room
- Big Swimming pool w/ Open Big Sunken daybed and Circular cover roof sunken sala Accessible by bridge and the water slide
- Open Catamaran Netting
- Spacious downstairs kitchen
- Overhead fan, air conditioning, extensive mini bar and personal safe
- DVD player and Bose Hi-fi system with docking station for personal iPods
- iPods in all villas preloaded with music and movie selection
- Open-air garden bathroom with bathtub, shower and a double sink unit with large over hanging mirror
- Private outside sitting area with sun loungers and direct access to beach
- Open air spa bathtub attached to master bedroom in upper floor deck
- Bicycles are provided for all villas
- Wi-Fi connection is provided in villa on request
- Mr/Mrs Friday (Butler) service for all villas
- IDD telephoness

## **Private Reserve**

First Floor & Second Floor

- A Bar & Lounge
- B Gym
- C Corridor
- D Balcony
- E Guest Suite 2
  - E1 Bedroom
  - E2 Dressing Room
  - E3 Bathroom
- F Guest Suite 3
  - F1 Bedroom F2 Bathroom