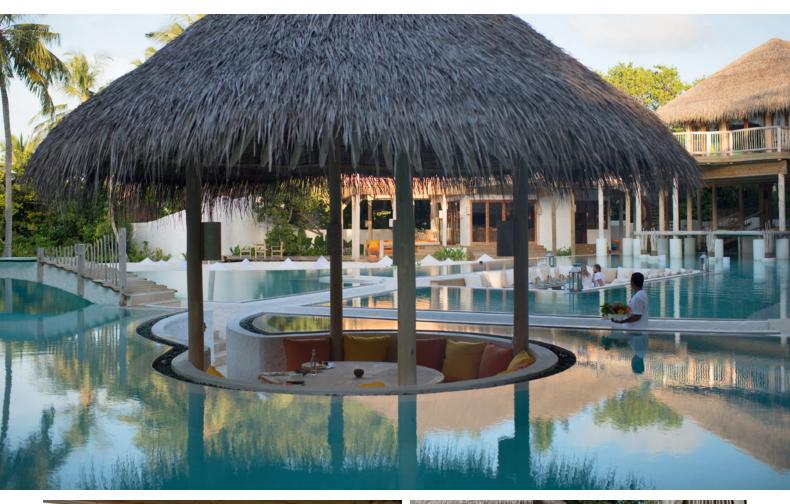

At the heart of the massive swimming pool, find an expansive deck that plunges you in the midst of the island playground. Spa, exercise, sauna and steam without leaving the forested mansion. Host dinners in your sunken dining area, gaze out from balconies and gangways, or spend the day lazing in and around curves of the lagoon-style pool.