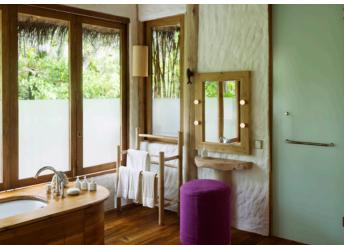

### All the luxurious details

- Beach front villa
- Master Bedroom w/Swimming pool and detached master bathroom/ dressing room and the open upper floor Sundeck
- 5 Guest bedroom
- Kids Bedroom
- Guest's Nanny's room
- Mr. & Mr's. Friday Villa
- SPA (Steam bath room / Sauna Bath & Massage room and cum Bedroom)
- GYM
- Guest Lounge
- TV lounge / Living and Study room
- Big Swimming pool w/ Open Big Sunken daybed and Circular cover roof sunken sala Accessible by bridge and the water slide
- Open Catamaran Netting
- Spacious downstairs kitchen
- Overhead fan, air conditioning, extensive mini bar and personal safe
- DVD player and Bose Hi-fi system with docking station for personal iPods
- iPods in all villas preloaded with music and movie selection
- Open-air garden bathroom with bathtub, shower and a double sink unit with large over hanging mirror
- Private outside sitting area with sun loungers and direct access to beach
- Open air spa bathtub attached to master bedroom in upper floor deck
- Bicycles are provided for all villas
- Wi-Fi connection is provided in villa on request
- Mr/Mrs Friday (Butler) service for all villas
- IDD telephoness