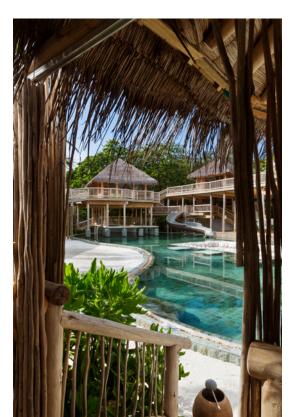

At the heart of the massive swimming pool, find an expansive deck that plunges you in the midst of the island playground. Spa, exercise, sauna and steam without leaving the forested mansion. Host dinners in your sunken dining area, gaze out from balconies and gangways, or spend the day lazing in and around curves of the lagoon-style pool.