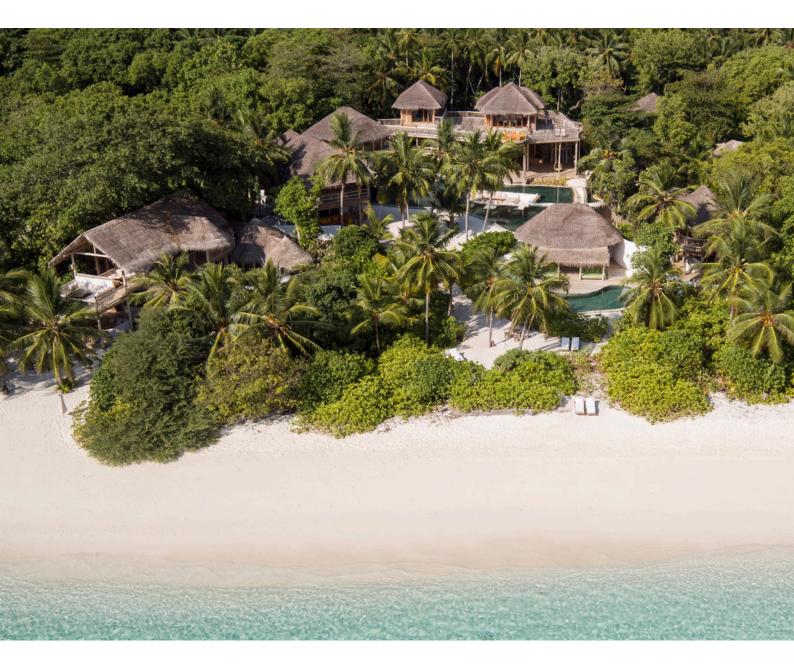

# Private Reserve

Nine bedrooms Total area 5,540 sqm.

Our largest villa, the Private Reserve offers everything from a children's bedroom, private pool and water slide, to a spa, sauna, steam room, and fitness room.

Our vision of a playfully luxe deserted-island mansion comes to full fruition on an oceanic scale in this villa. No luxury is spared. At the same time, you escape in a world of jungle fantasies with the palm-frond roofs, woven ropes and tree-branch banisters.

At the heart of the massive swimming pool, find an expansive deck that plunges you in the midst of the island playground. Spa, exercise, sauna and steam without leaving the forested mansion. Host dinners in your sunken dining area, gaze out from balconies and gangways, or spend the day lazing in and around curves of the lagoon-style pool.