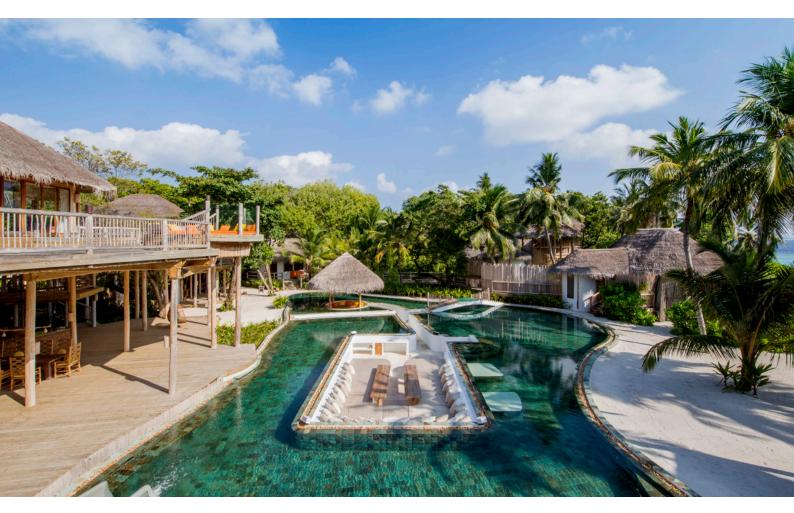

At the heart of the massive swimming pool, find an expansive deck that plunges you in the midst of the island playground. Spa, exercise, sauna and steam without leaving the forested mansion. Host dinners in your sunken dining area, gaze out from balconies and gangways, or spend the day lazing in and around curves of the lagoon-style pool.

### All the luxurious details

- Beach front villa
- Master Bedroom w/Swimming pool and detached master bathroom/ dressing room and the open upper floor Sundeck
- 5 Guest bedroom
- Kids Bedroom
- Guest's Nanny's room
- Mr. & Mr's. Friday Villa
- SPA (Steam bath room / Sauna Bath & Massage room and cum Bedroom)
- GYM
- Guest Lounge
- TV lounge / Living and Study room
- Big Swimming pool w/ Open Big Sunken daybed and Circular cover roof sunken sala Accessible by bridge and the water slide
- Open Catamaran Netting
- Spacious downstairs kitchen
- Overhead fan, air conditioning, extensive mini bar and personal safe
- DVD player and Bose Hi-fi system with docking station for personal iPods
- iPods in all villas preloaded with music and movie selection
- Open-air garden bathroom with bathtub, shower and a double sink unit with large over hanging mirror
- Private outside sitting area with sun loungers and direct access to beach
- Open air spa bathtub attached to master bedroom in upper floor deck
- Bicycles are provided for all villas
- Wi-Fi connection is provided in villa on request
- Mr/Mrs Friday (Butler) service for all villas
- IDD telephoness