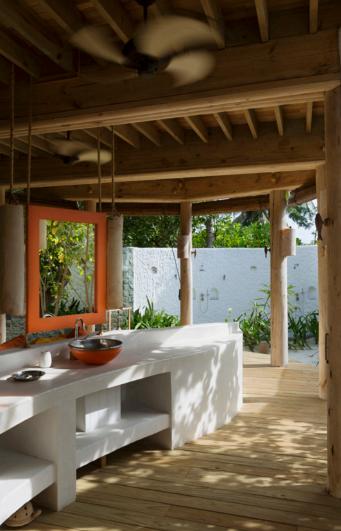

### All the luxurious details

- Beach front villa
- Master Bedroom w/Swimming pool and detached master bathroom/ dressing room and the open upper floor Sundeck
- 5 Guest bedroom
- Kids Bedroom
- Guest's Nanny's room
- Mr. & Mr's. Friday Villa
- SPA (Steam bath room / Sauna Bath & Massage room and cum Bedroom)
- GYM
- Guest Lounge
- TV lounge / Living and Study room
- Big Swimming pool w/ Open Big Sunken daybed and Circular cover roof sunken sala Accessible by bridge and the water slide
- Open Catamaran Netting
- Spacious downstairs kitchen
- Overhead fan, air conditioning, extensive mini bar and personal safe
- DVD player and Bose Hi-fi system with docking station for personal iPods
- iPods in all villas preloaded with music and movie selection
- Open-air garden bathroom with bathtub, shower and a double sink unit with large over hanging mirror
- Private outside sitting area with sun loungers and direct access to beach
- Open air spa bathtub attached to master bedroom in upper floor deck
- Bicycles are provided for all villas
- Wi-Fi connection is provided in villa on request
- Mr/Mrs Friday (Butler) service for all villas
- IDD telephoness

#### CKitchen

- **Guest Suite 1** D
  - D1 Bedroom
  - D2 Dressing Room
  - D3 Bathroom
  - D4 Outdoor Bathroom
- Sunken Dining Ε
- F Sunken Seating
- G Main Pool
- Н H1 TV Lounge H2 Study