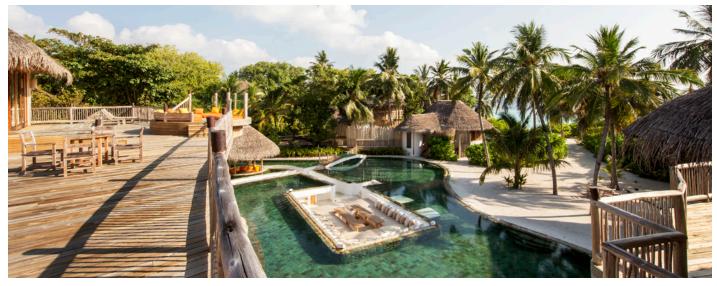

At the heart of the massive swimming pool, find an expansive deck that plunges you in the midst of the island playground. Spa, exercise, sauna and steam without leaving the forested mansion. Host dinners in your sunken dining area, gaze out from balconies and gangways, or spend the day lazing in and around curves of the lagoon-style pool.

### All the luxurious details

- Beach front villa
- Master Bedroom w/Swimming pool and detached master bathroom/ dressing room and the open upper floor Sundeck
- 5 Guest bedroom
- Kids Bedroom
- Guest's Nanny's room
- Mr. & Mr's. Friday Villa
- SPA (Steam bath room / Sauna Bath & Massage room and cum Bedroom)
- GYM
- Guest Lounge
- TV lounge / Living and Study room
- Big Swimming pool w/ Open Big Sunken daybed and Circular cover roof sunken sala Accessible by bridge and the water slide
- Open Catamaran Netting
- Spacious downstairs kitchen
- Overhead fan, air conditioning, extensive mini bar and personal safe
- DVD player and Bose Hi-fi system with docking station for personal iPods
- iPods in all villas preloaded with music and movie selection
- Open-air garden bathroom with bathtub, shower and a double sink unit with large over hanging mirror
- Private outside sitting area with sun loungers and direct access to beach
- Open air spa bathtub attached to master bedroom in upper floor deck
- Bicycles are provided for all villas
- Wi-Fi connection is provided in villa on request
- Mr/Mrs Friday (Butler) service for all villas
- IDD telephoness