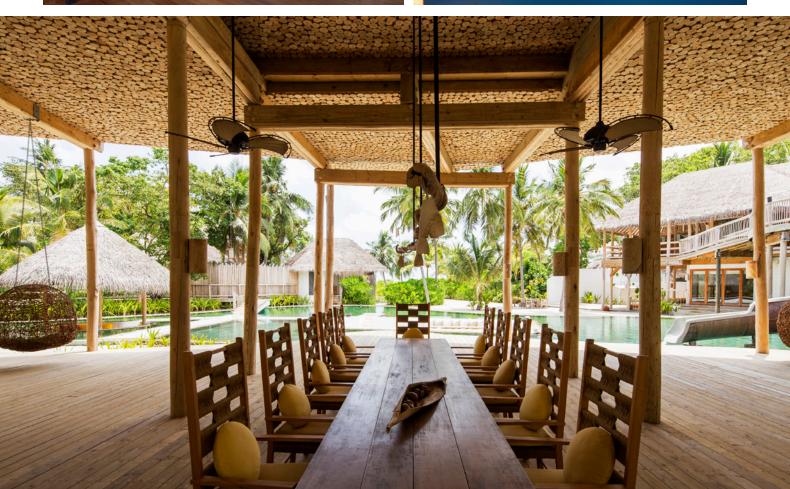

At the heart of the massive swimming pool, find an expansive deck that plunges you in the midst of the island playground. Spa, exercise, sauna and steam without leaving the forested mansion. Host dinners in your sunken dining area, gaze out from balconies and gangways, or spend the day lazing in and around curves of the lagoon-style pool.

### All the luxurious details

- Beach front villa
- Master Bedroom w/Swimming pool and detached master bathroom/ dressing room and the open upper floor Sundeck
- 5 Guest bedroom
- Kids Bedroom
- Guest's Nanny's room
- Mr. & Mr's. Friday Villa
- SPA (Steam bath room / Sauna Bath & Massage room and cum Bedroom)
- GYM
- Guest Lounge
- TV lounge / Living and Study room
- Big Swimming pool w/ Open Big Sunken daybed and Circular cover roof sunken sala Accessible by bridge and the water slide
- Open Catamaran Netting
- Spacious downstairs kitchen
- Overhead fan, air conditioning, extensive mini bar and personal safe
- DVD player and Bose Hi-fi system with docking station for personal iPods
- iPods in all villas preloaded with music and movie selection
- Open-air garden bathroom with bathtub, shower and a double sink unit with large over hanging mirror
- Private outside sitting area with sun loungers and direct access to beach
- Open air spa bathtub attached to master bedroom in upper floor deck
- Bicycles are provided for all villas
- Wi-Fi connection is provided in villa on request
- Mr/Mrs Friday (Butler) service for all villas
- IDD telephoness