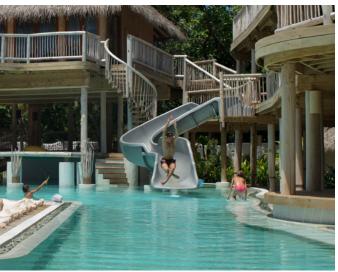

# Private Reserve

Nine bedrooms Total area 5,540 sqm.

Our largest villa, the Private Reserve offers everything from a children's bedroom, private pool and water slide, to a spa, sauna, steam room, and fitness room.

### All the luxurious details

- Beach front villa
- Master Bedroom w/Swimming pool and detached master bathroom/ dressing room and the open upper floor Sundeck
- 5 Guest bedroom
- Kids Bedroom
- Guest's Nanny's room
- Mr. & Mr's. Friday Villa
- SPA (Steam bath room / Sauna Bath & Massage room and cum Bedroom)
- GYM
- Guest Lounge
- TV lounge / Living and Study room
- Big Swimming pool w/ Open Big Sunken daybed and Circular cover roof sunken sala Accessible by bridge and the water slide
- Open Catamaran Netting
- Spacious downstairs kitchen
- Overhead fan, air conditioning, extensive mini bar and personal safe
- DVD player and Bose Hi-fi system with docking station for personal iPods
- iPods in all villas preloaded with music and movie selection
- Open-air garden bathroom with bathtub, shower and a double sink unit with large over hanging mirror
- Private outside sitting area with sun loungers and direct access to beach
- Open air spa bathtub attached to master bedroom in upper floor deck
- Bicycles are provided for all villas
- Wi-Fi connection is provided in villa on request
- Mr/Mrs Friday (Butler) service for all villas
- IDD telephoness

- G Slide
- H Guest Suite 4
  - H1 Bedroom
  - H2 Dressing Room
  - H3 Bathroom
- I Master Bathroom Jacuzzi
- J Guest Suite 5
  - J1 Bedroom
  - J2 Bathroom
- K Guest Suite 6
- L Deck
- M Balcony