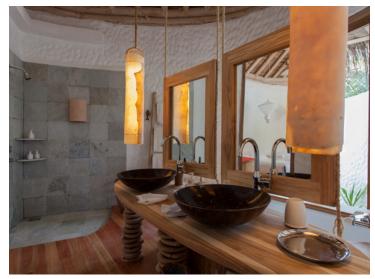

### All the luxurious details

- Beach front villa
- Master Bedroom w/Swimming pool and detached master bathroom/ dressing room and the open upper floor Sundeck
- 5 Guest bedroom
- Kids Bedroom
- Guest's Nanny's room
- Mr. & Mr's. Friday Villa
- SPA (Steam bath room / Sauna Bath & Massage room and cum Bedroom)
- GYM
- Guest Lounge
- TV lounge / Living and Study room
- Big Swimming pool w/ Open Big Sunken daybed and Circular cover roof sunken sala Accessible by bridge and the water slide
- Open Catamaran Netting
- Spacious downstairs kitchen
- Overhead fan, air conditioning, extensive mini bar and personal safe
- DVD player and Bose Hi-fi system with docking station for personal iPods
- iPods in all villas preloaded with music and movie selection
- Open-air garden bathroom with bathtub, shower and a double sink unit with large over hanging mirror
- Private outside sitting area with sun loungers and direct access to beach
- Open air spa bathtub attached to master bedroom in upper floor deck
- Bicycles are provided for all villas
- Wi-Fi connection is provided in villa on request
- Mr/Mrs Friday (Butler) service for all villas
- IDD telephoness